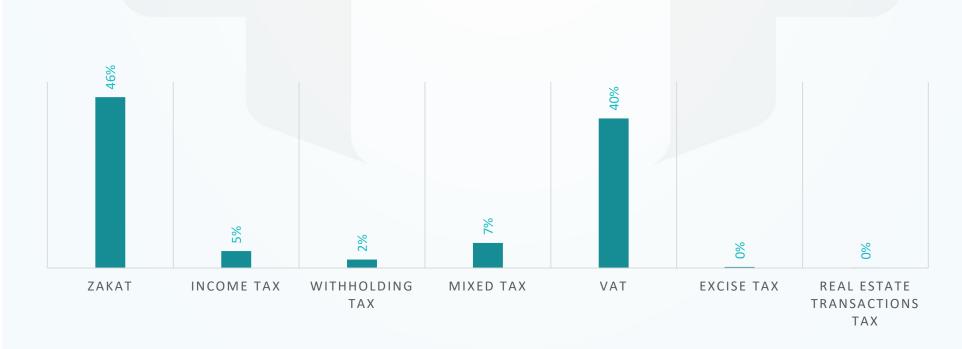

## **Classification / Degree of Litigation**

| Classification               | Initial | Appeal | Reconsider |  |  |  |  |
|------------------------------|---------|--------|------------|--|--|--|--|
| Zakat                        | 18,424  | 838    | 31         |  |  |  |  |
| Income Tax                   | 1,795   | 105    | 7          |  |  |  |  |
| Withholding Tax              | 908     | 45     | 3          |  |  |  |  |
| Mixed Tax                    | 2,569   | 248    | 6          |  |  |  |  |
| VAT                          | 16,391  | 470    | 24         |  |  |  |  |
| Excise Tax                   | 115     | 0      | 0          |  |  |  |  |
| Real Estate Transactions Tax | 56      | 0      | 0          |  |  |  |  |
| Total                        | 40,258  | 1,706  | 71         |  |  |  |  |
|                              | 42,035  |        |            |  |  |  |  |
|                              |         |        |            |  |  |  |  |