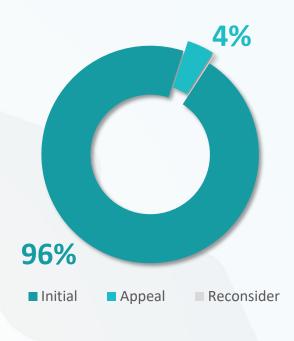

## **Classification / Degree of Litigation**

| Classification               | Initial | Appeal | Reconsider |  |  |  |  |
|------------------------------|---------|--------|------------|--|--|--|--|
| Zakat                        | 18,424  | 838    | 31         |  |  |  |  |
| Income Tax                   | 1,795   | 105    | 7          |  |  |  |  |
| Withholding Tax              | 908     | 45     | 3          |  |  |  |  |
| Mixed Tax                    | 2,569   | 248    | 6          |  |  |  |  |
| VAT                          | 16,391  | 470    | 24         |  |  |  |  |
| Excise Tax                   | 115     | 0      | 0          |  |  |  |  |
| Real Estate Transactions Tax | 56      | 0      | 0          |  |  |  |  |
| Total                        | 40,258  | 1,706  | 71         |  |  |  |  |
|                              | 42,035  |        |            |  |  |  |  |
|                              |         |        |            |  |  |  |  |